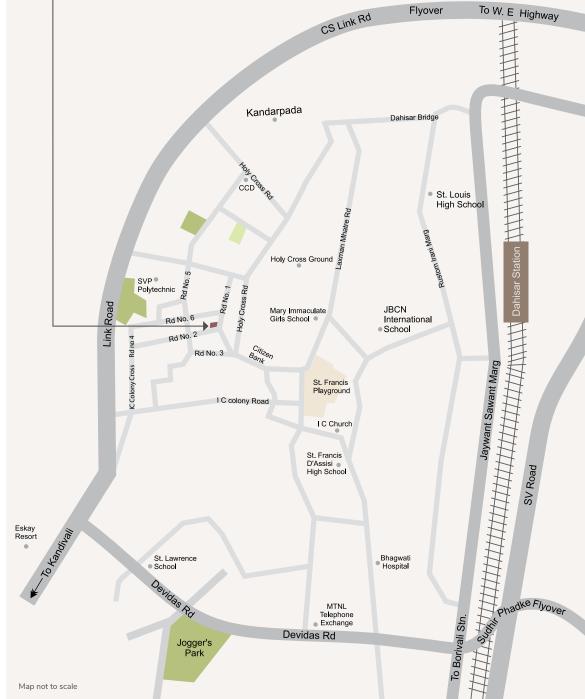

# H.RISHABRAJ PERCY BORIVALI [W]

Site Address : Rishabraj Percy, Road No. 2, I.C. Colony, Borivali West, Mumbai - 400 103

| H. RISHA                                                                                                                                                                                                                                        | under its belt, t                                                                                                     |
|-------------------------------------------------------------------------------------------------------------------------------------------------------------------------------------------------------------------------------------------------|-----------------------------------------------------------------------------------------------------------------------|
| LETS RES<br>COMMITMENTS UNCOM<br>AN INITIATIVE BY HARISHAB                                                                                                                                                                                      | PROMISED The innovative                                                                                               |
| RISHABRAJ RAMESHWA<br>Shimpoli, Borivali West<br>RISHABRAJ MANGALESF<br>Shimpoli, Borivali West<br>SAFFRON PEACE<br>IC Colony, Borivali West<br>RISHABRAJ VILLA STEL<br>IC Colony, Borivali West<br>RISHABRAJ PERCY<br>IC Colony, Borivali West | Daulat Nagar, Borivali East<br>MATRUCHHAYA<br>Daulat Nagar, Borivali East<br>KASTURI MILAN<br>Shimpoli, Borivali West |
| RISHABRAJ SURAJ<br>Shimpoli, Borivali West<br>RISHABRAJ AGNEL<br>IC Colony, Borivali West                                                                                                                                                       | RISHABRAJ PHOENIX<br>Devidas Lane, Borivali West                                                                      |
| 5. V<br>63<br>5. V                                                                                                                                                                                                                              | <b>GMA</b><br>Road, Goregaon West<br><b>RRA SERENITY DECKS</b><br>Road, Yashodham,<br>regaon West Goregaon East       |
| <b>BLUE LOTUS</b><br>17 <sup>th</sup> Road, Khar West                                                                                                                                                                                           | RISHABRAJ TRIDENT<br>Gulmohar Road, Juhu<br>MANGAL VARSHA<br>120, West Avenue, Santacruz West<br>12th Road,           |
|                                                                                                                                                                                                                                                 |                                                                                                                       |