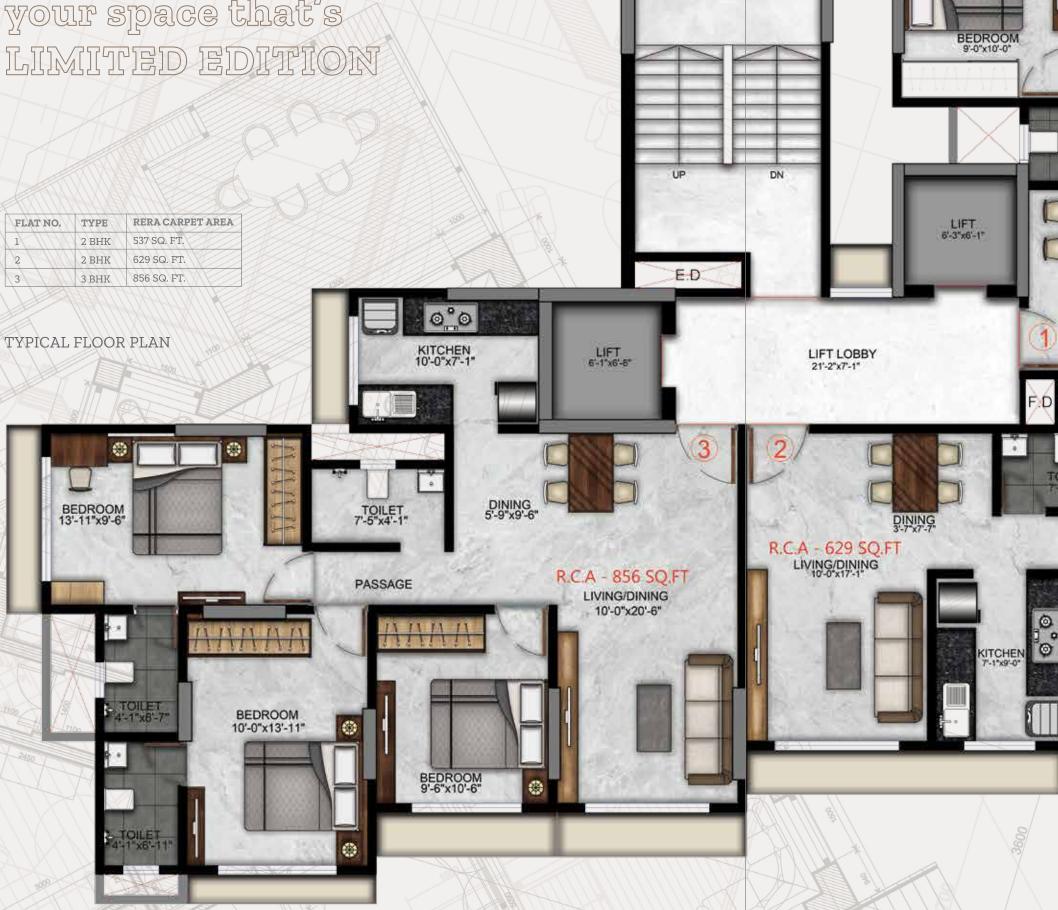

With a clear height of 11 feet... enjoy your space that's LIMITED EDITION

| FLAT NO. | TYPE  | RERA CARPET AREA |
|----------|-------|------------------|
| 1        | 2 BHK | 537 SQ. FT.      |
| 2        | 2 BHK | 629 SQ. FT.      |
| 3        | 3 BHK | 856 SQ. FT.      |

1ST FLOOR PLAN