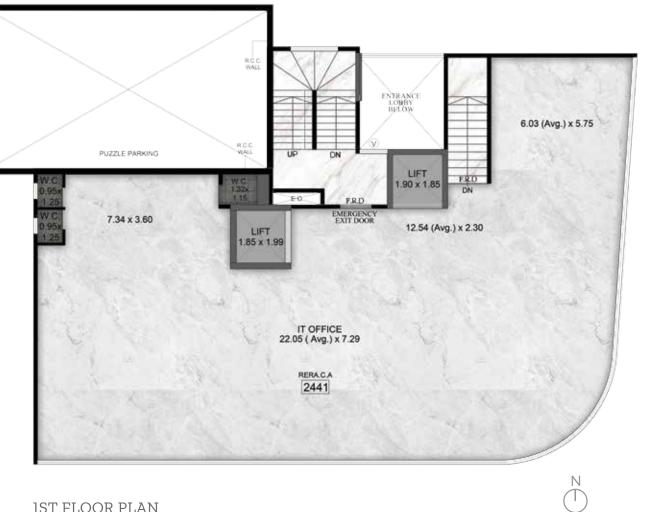

## **External Facilities**

- Designer Entrance Lobby.
- High speed elevators of a reputed brand.
- Puzzle Parking
- Fitness Center
- Terrace Garden
- Chequered tile / pavers in the entire compound.
- CCTV surveillance in common area.

1ST FLOOR PLAN