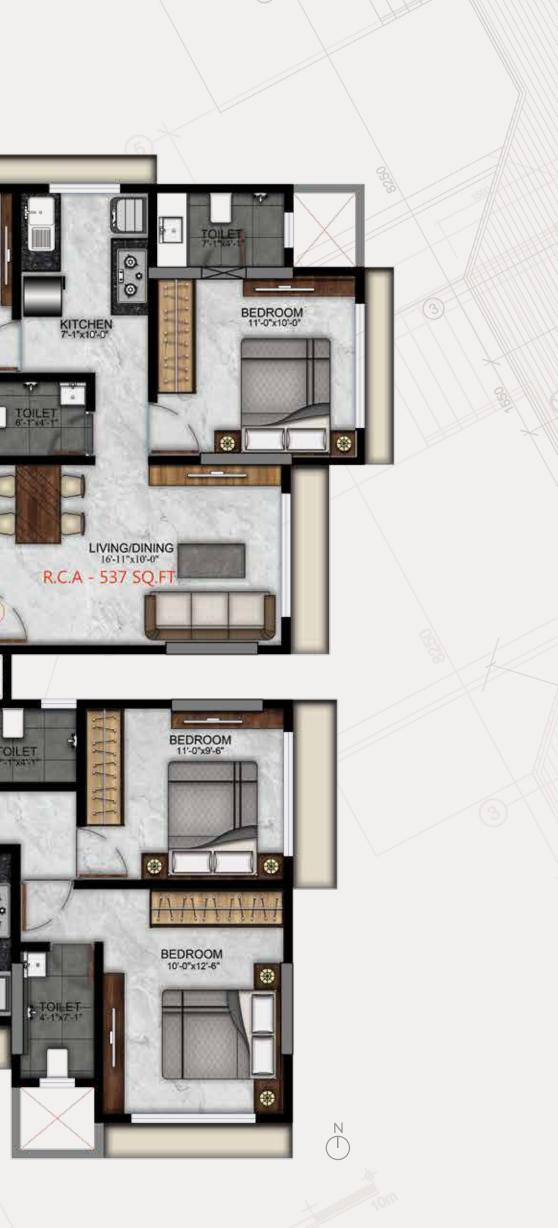

With a clear height of 11 feet... enjoy your space that's LIMITED EDITION

| FLAT NO. | TYPE  | RERA CARPET AREA |
|----------|-------|------------------|
| 1        | 2 BHK | 537 SQ. FT.      |
| 2        | 2 BHK | 629 SQ. FT.      |
| 3        | 3 BHK | 856 SQ. FT.      |