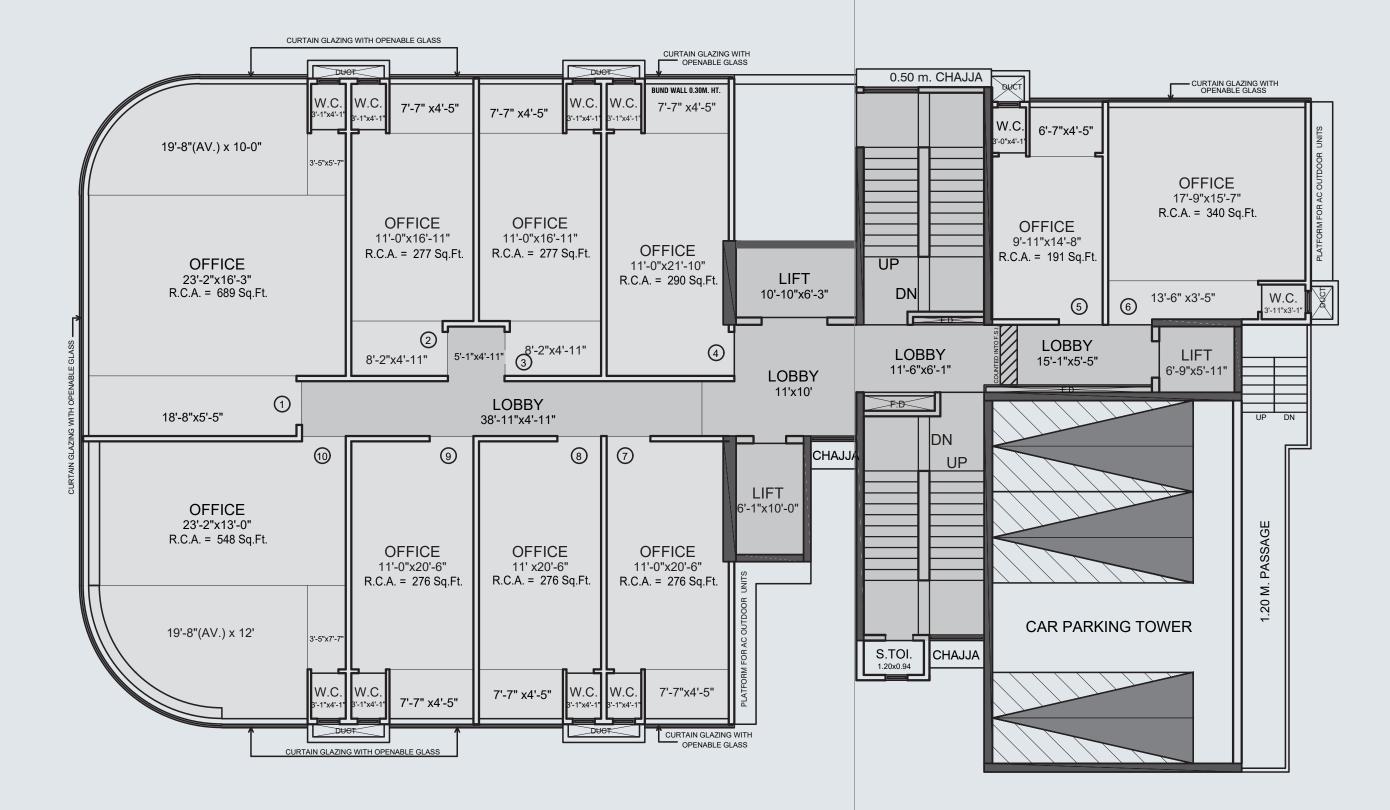

# TYPICAL FLOOR PLAN

20

### RERA CARPET AREAS

| OFFICE | 1 -  | 689 | Sq.Ft. |
|--------|------|-----|--------|
| OFFICE | 2 -  | 277 | Sq.Ft. |
| OFFICE | 3 -  | 277 | Sq.Ft. |
| OFFICE | 4 -  | 290 | Sq.Ft. |
| OFFICE | 5 -  | 191 | Sq.Ft. |
| OFFICE | 6 -  | 340 | Sq.Ft. |
| OFFICE | 7 -  | 276 | Sq.Ft. |
| OFFICE | 8 -  | 276 | Sq.Ft. |
| OFFICE | 9 -  | 276 | Sq.Ft. |
| OFFICE | 10 - | 548 | Sq.Ft. |

**GRAND ENTRANCE LOBBY** A well-designed double height lobby that ensures a grand entrance with high speed elevators to manage a steady workspace flow.

Retail space, spread across 3500 sq. ft.

Office floors spanning 4000 sq. ft, beautifully planned with minimum columns to ensure maximum utilisation of space while the exclusive design allows for natural light and ample air flow.

PARKING An impressive car parking tower space with latest technology for optimization of space and reduced waiting time.