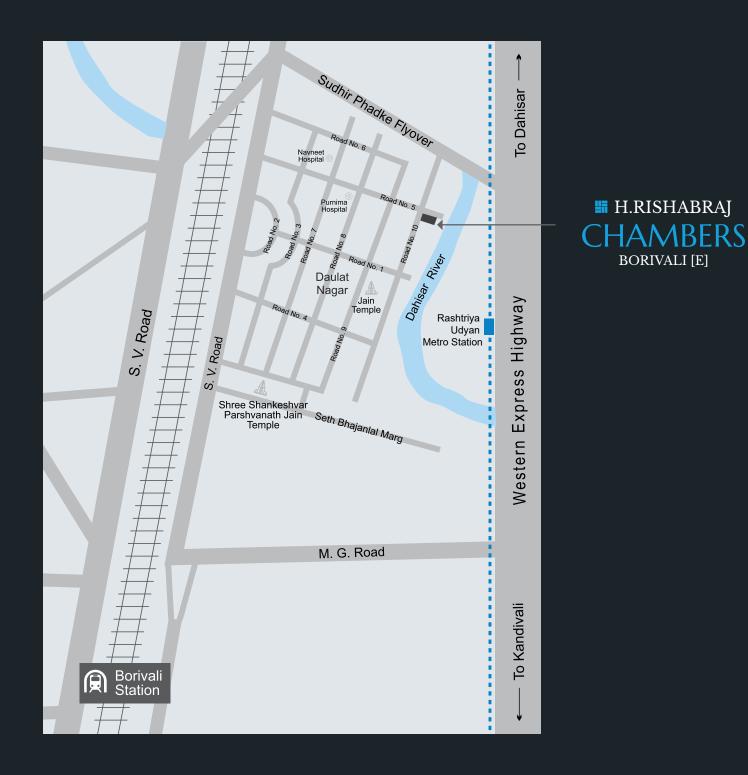

## Defining a new 'normal'...

Spaces that are not just noticed, but remembered....

MAP KEY

**1.2 kms** from Borivali Railway Station

**1.5 kms** from Dahisar Railway Station

**1.4 kms** from Western Express Highway

**1.8 kms** from Rashtriya Udyan Metro Station

A magnificent meeting of innovation and opulence, Rishabraj chambers rises tall and glamorous in the heart of Borivali, at Daulat Nagar. Close to Premji Nagar and Ratan Nagar, it is a spectacular mix of bespoke commercial spaces, curated to accelerate your business towards success and prosperity.

Keeping the location quotient as key, it is an iconic amalgation of a novel idea and one of its kind business spaces that emanate premiumness in every aspect. Well connected to all prominent points in the city, the project is envisaged to be an ideal business destination that brings together all the right elements required to fuel your passion and zeal for a thriving career and a much-cherished work life balance.