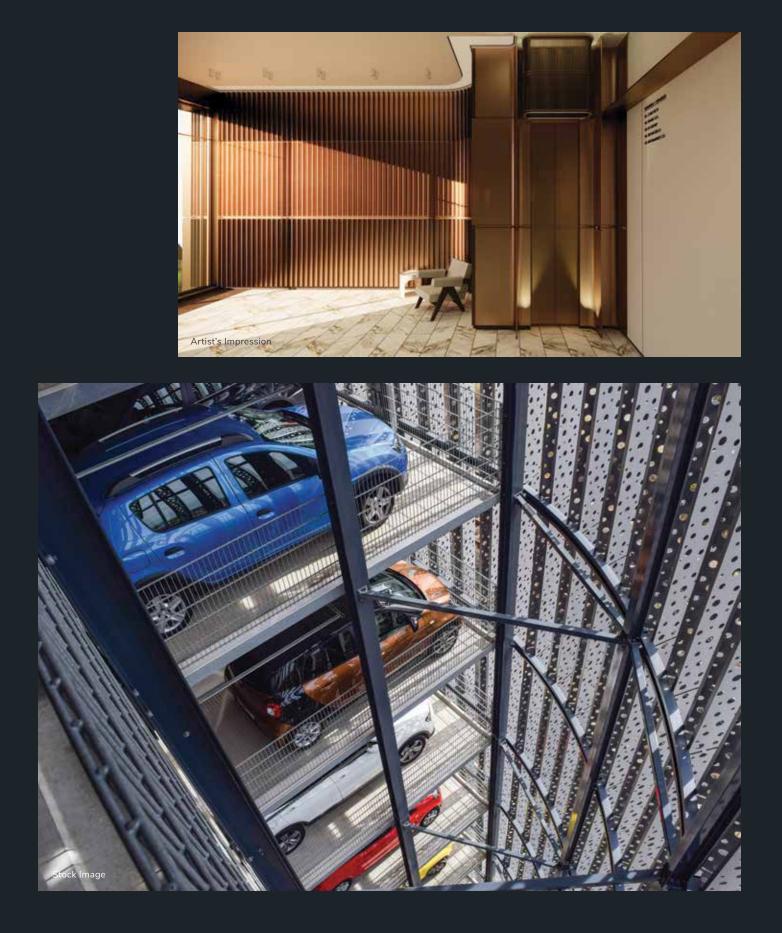

**GRAND ENTRANCE LOBBY** A well-designed double height lobby that ensures a grand entrance with high speed elevators to manage a steady workspace flow.

Retail space, spread across 3500 sq. ft.

Office floors spanning 4000 sq. ft, beautifully planned with minimum columns to ensure maximum utilisation of space while the exclusive design allows for natural light and ample air flow.

PARKING An impressive car parking tower space with latest technology for optimization of space and reduced waiting time.