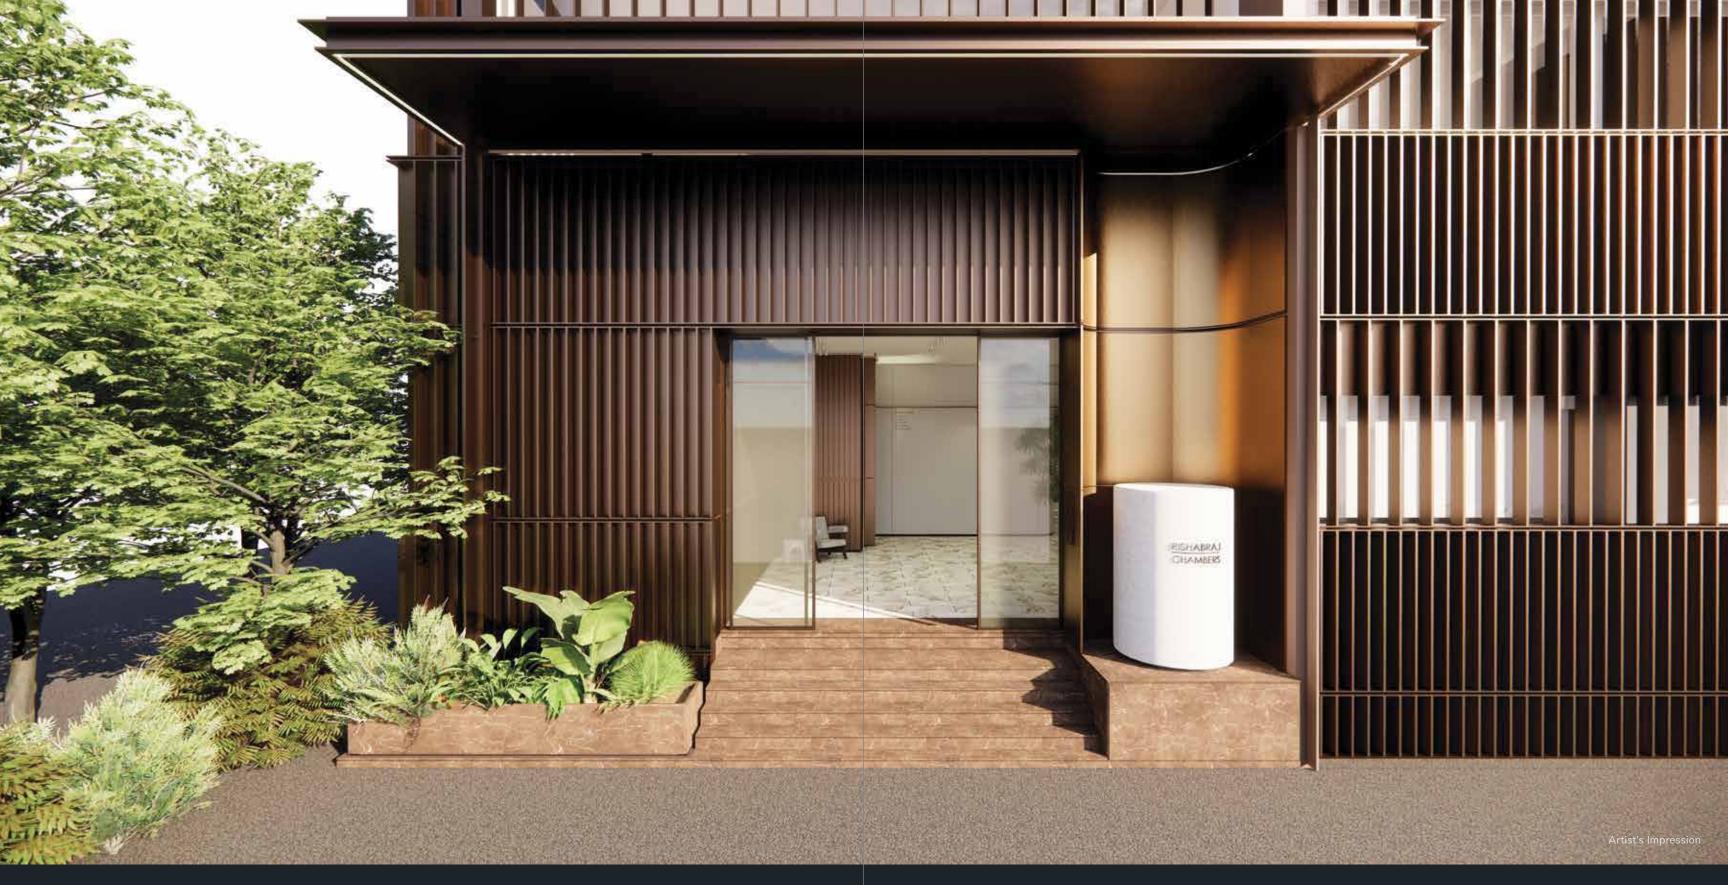

# The new plush destination of excellence

Standing out with its unique façade, Rishabraj Chambers brings together aesthetic architecture, contemporary innovation and exemplary design. Offering its occupants, a thriving ground for growing aspirations, Rishabraj Chambers is effectively designed to offer an opulent amalgam of office spaces to suit every business need, from boutique spaces for growing companies to full floor expansive corporate areas. A remarkable development that is envisaged to cater to the ever-growing needs of a world class work ecosystem, the edifice aims to provide the finest quality of work-life to everyone under its tutelage. It is a perfect destination for businesses large and small, to come together and create an environment that promotes productivity, wellness and success.

**GRAND ENTRANCE LOBBY** A well-designed double height lobby that ensures a grand entrance with high speed elevators to manage a steady workspace flow.

Retail space, spread across 3500 sq. ft.

Office floors spanning 4000 sq. ft, beautifully planned with minimum columns to ensure maximum utilisation of space while the exclusive design allows for natural light and ample air flow.