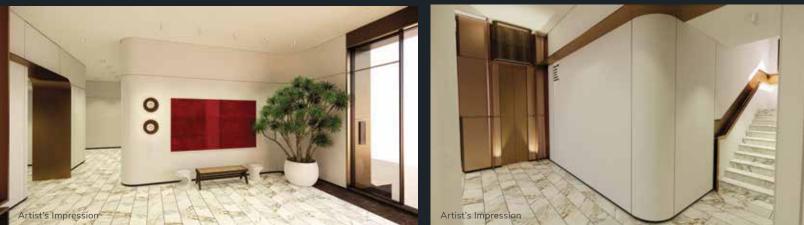

**GRAND ENTRANCE LOBBY** A well-designed double height lobby that ensures a grand entrance with high speed elevators to manage a steady workspace flow.

Retail space, spread across 3500 sq. ft.

Office floors spanning 4000 sq. ft, beautifully planned with minimum columns to ensure maximum utilisation of space while the exclusive design allows for natural light and ample air flow.