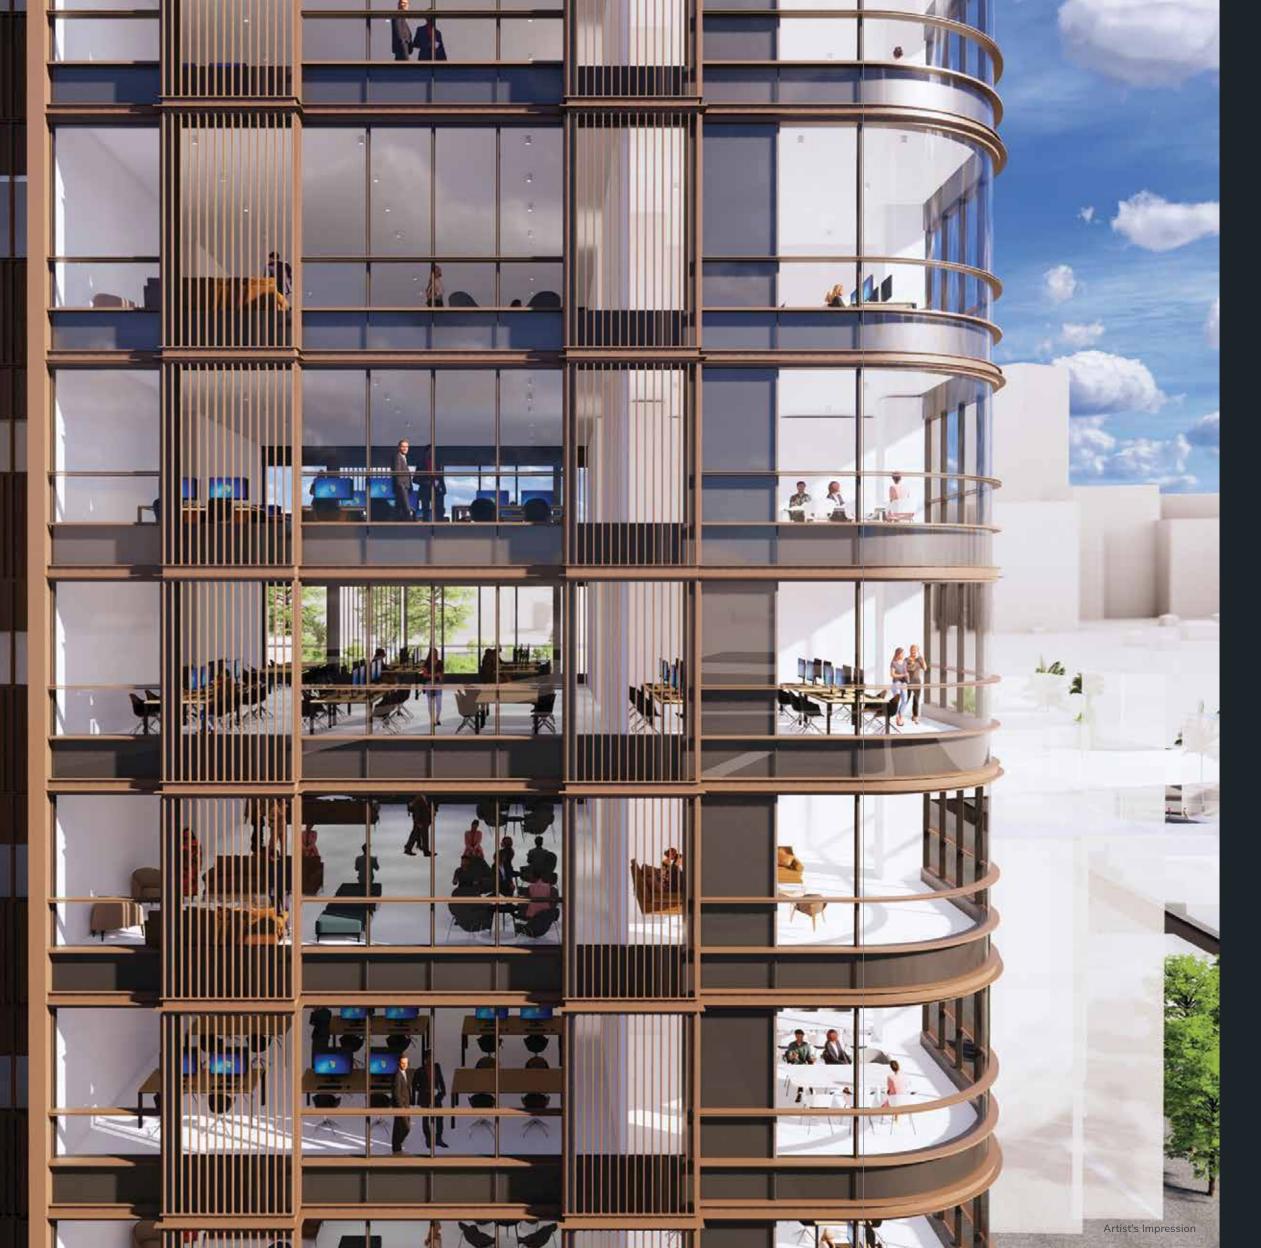

# The new plush destination of excellence

Standing out with its unique façade, Rishabraj Chambers brings together aesthetic architecture, contemporary innovation and exemplary design. Offering its occupants, a thriving ground for growing aspirations, Rishabraj Chambers is effectively designed to offer an opulent amalgam of office spaces to suit every business need, from boutique spaces for growing companies to full floor expansive corporate areas. A remarkable development that is envisaged to cater to the ever-growing needs of a world class work ecosystem, the edifice aims to provide the finest quality of work-life to everyone under its tutelage. It is a perfect destination for businesses large and small, to come together and create an environment that promotes productivity, wellness and success.

**GRAND ENTRANCE LOBBY** A well-designed double height lobby that ensures a grand entrance with high speed elevators to manage a steady workspace flow.

Retail space, spread across 3500 sq. ft.

Office floors spanning 4000 sq. ft, beautifully planned with minimum columns to ensure maximum utilisation of space while the exclusive design allows for natural light and ample air flow.