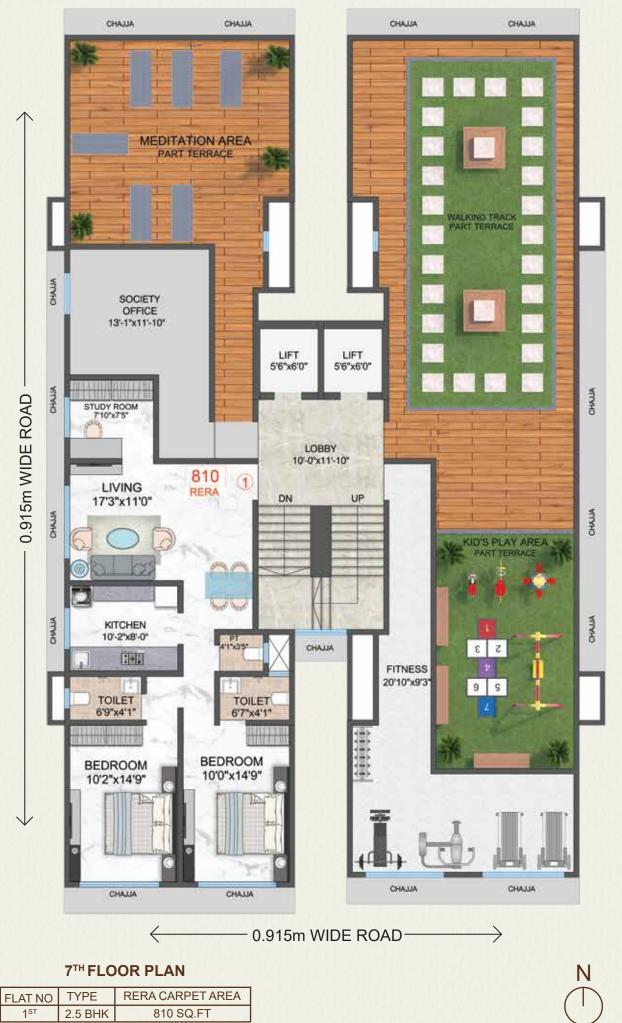

## EXPERIENCE LARGE SCALE LIVING WITH 11.3 FT. HEIGHT

|  | 1 2 11 110                        |       |           |
|--|-----------------------------------|-------|-----------|
|  | 1 <sup>ST</sup> & 2 <sup>ND</sup> | 2 BHK | 738 SQ.FT |
|  | 3 <sup>RD</sup> & 4 <sup>TH</sup> | 2 BHK | 726 SQ.FT |
|  |                                   |       |           |

THIS PLAN IS TENTATIVE AND SUBJECT TO MCGM APPROVAL

THIS PLAN IS TENTATIVE AND SUBJECT TO MCGM APPROVAL