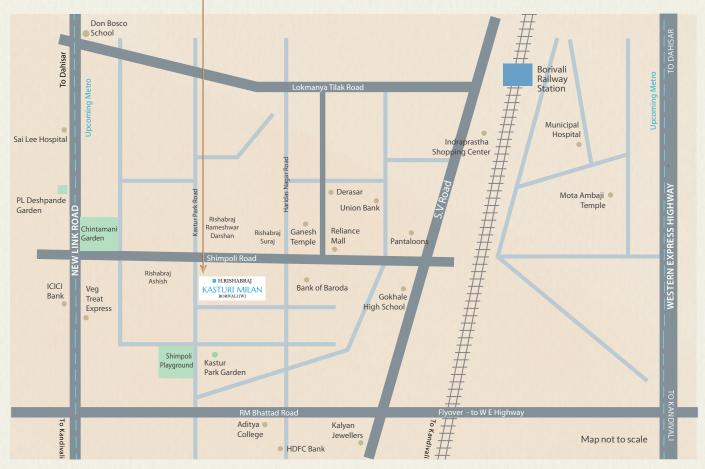

## H.RISHABRAJ KASTURI MILAN BORIVALI [W]



## **ELEGANT ENTRANCE LOBBY**



**TERRACE GARDEN** 

H.RISHABRAJ KASTURI MILAN BORIVALI [W]

## EXPERIENCE LARGE SCALE LIVING WITH 11.3 FT. HEIGHT





|  | 1 2 11 110                        |       |           |
|--|-----------------------------------|-------|-----------|
|  | 1 <sup>ST</sup> & 2 <sup>ND</sup> | 2 BHK | 738 SQ.FT |
|  | 3 <sup>RD</sup> & 4 <sup>TH</sup> | 2 BHK | 726 SQ.FT |
|  |                                   |       |           |

THIS PLAN IS TENTATIVE AND SUBJECT TO MCGM APPROVAL



THIS PLAN IS TENTATIVE AND SUBJECT TO MCGM APPROVAL

## **KASTURI MILAN**





Disclaimer: The images and other details herein are only indicative. The Developer / Owner reserves the right to change any or all of these in the interest of the development, as per provision of law. This electronic / printed material has been created keeping in mind the provisions of the Real Estate (Regulation and Development) Act, 2016 (RERA) applicable for projects in Maharashtra. \*Terms & Conditions Apply