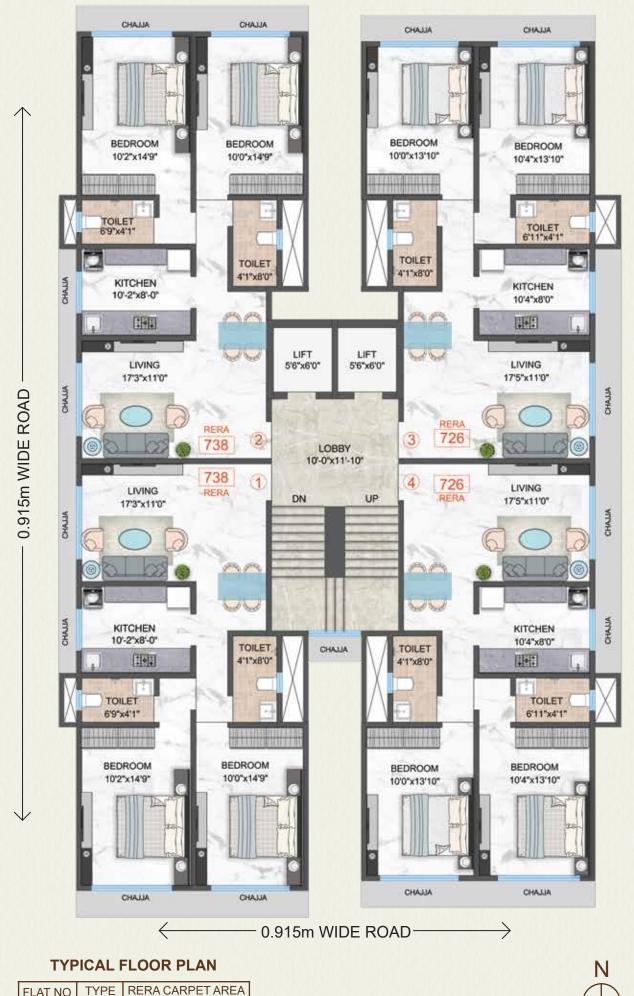

## EXPERIENCE LARGE SCALE LIVING WITH 11.3 FT. HEIGHT

|  | 1 2 11 110                        |       |           |
|--|-----------------------------------|-------|-----------|
|  | 1 <sup>ST</sup> & 2 <sup>ND</sup> | 2 BHK | 738 SQ.FT |
|  | 3 <sup>RD</sup> & 4 <sup>TH</sup> | 2 BHK | 726 SQ.FT |
|  |                                   |       |           |

THIS PLAN IS TENTATIVE AND SUBJECT TO MCGM APPROVAL

THIS PLAN IS TENTATIVE AND SUBJECT TO MCGM APPROVAL